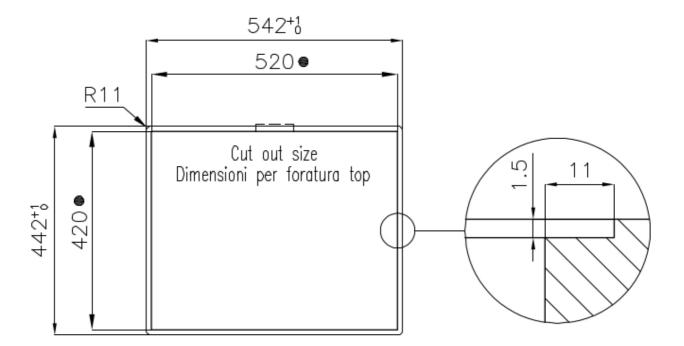

| Built-in hole     | View technical data sheet                                       |
|-------------------|-----------------------------------------------------------------|
| Number of bowls   | 1 bowl                                                          |
| Mixer holes       | No standard holes                                               |
| Standard fittings | Fixing hooks, gasket, drain, overflow and siphon, boxed packing |
| Drainer           | No                                                              |
| Waste fitting     | 3,5" drain                                                      |

#### **TECHNICAL DATA**

Intaglio per il troppo-pieno Recess for housing the over-flow

Built-in cut out for FTS - Foratura per installazione FTS