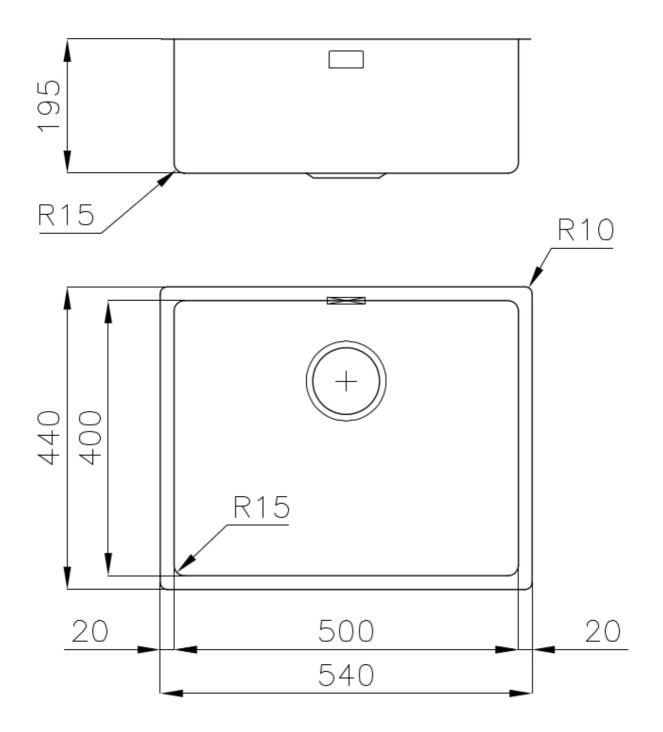

#### DETAILS

| Edge/Installation Type | Flush-mount   Top-mount  |
|------------------------|--------------------------|
| Material               | AISI 304 stainless steel |
| Texture                | Foster brushed           |
| Finish                 | PVD                      |
| Coloring               | Gun Metal                |
| Base                   | 60 cm                    |
| Dimensions             | 540 x 440 mm             |
| Bowl dimension         | 500 x 400 mm             |
| Width                  | 54 cm                    |

| Built-in hole     | View technical data sheet                                       |
|-------------------|-----------------------------------------------------------------|
| Number of bowls   | 1 bowl                                                          |
| Mixer holes       | No standard holes                                               |
| Standard fittings | Fixing hooks, gasket, drain, overflow and siphon, boxed packing |
| Drainer           | No                                                              |
| Waste fitting     | 3,5" drain                                                      |