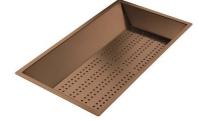

\* only in combination with the accessory 8644 101

Stainless steel basket 8611 000

Stainless steel perforated tray

8151 000

\* only in combination with the accessory 8644 101

Stainless steel perforated tray PVD Copper 8151 008