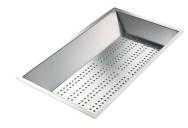

\* only in combination with the accessory 8644 101

Stainless steel basket 8611 000

Stainless steel perforated tray

8151 000

\* only in combination with the accessory 8644 101

Stainless steel perforated tray PVD Copper 8151 008