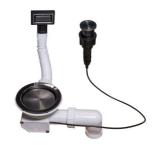

#### **OPTIONAL AUTOMATIC WASTE FITTINGS**

Gun Metal automatic waste fitting -PG 8407 110

Space Push Gun Metal automatic waste fitting - PO 8407 120