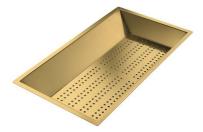

Stainless steel perforated tray PVD Gold 8151 009

Stainless steel perforated tray PVD Gun Metal 8151 006