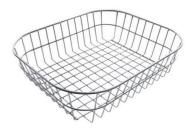

\* only in combination with the accessory 8644 101

Stainless steel basket 8611 000

Stainless steel perforated tray

8151 000

\* only in combination with the accessory 8644 101

Stainless steel perforated tray PVD Copper 8151 008