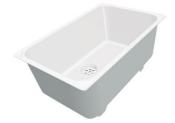

### Sink KE R15 Gun Metal

Flush-mount | Top-mount Kitchen Sinks Code: 2155 056

#### DETAILS

| Edge/Installation Type | Flush-mount   Top-mount  |
|------------------------|--------------------------|
| Material               | AISI 304 stainless steel |
| Texture                | Foster brushed           |
| Finish                 | PVD                      |
| Coloring               | Gun Metal                |
| Base                   | 60 cm                    |
| Dimensions             | 540 x 440 mm             |
| Bowl dimension         | 500 x 400 mm             |
| Width                  | 54 cm                    |

| Built-in hole     | View technical data sheet                                       |
|-------------------|-----------------------------------------------------------------|
| Number of bowls   | 1 bowl                                                          |
| Mixer holes       | No standard holes                                               |
| Standard fittings | Fixing hooks, gasket, drain, overflow and siphon, boxed packing |
| Drainer           | No                                                              |
| Waste fitting     | 3,5" drain                                                      |

#### FEATURES

| Basket 3,5" waste fitting | The drain is equipped with a large 3.5" drain, with the practical basket cap that prevents the discharge of solid parts.                                                                                                                                                                                                                       |
|---------------------------|------------------------------------------------------------------------------------------------------------------------------------------------------------------------------------------------------------------------------------------------------------------------------------------------------------------------------------------------|
| Gun Metal                 | The Gun Metal finish is obtained by treating steel with a physical process called PVD (Phisical Vacuum Deposition) which deposits particles of noble metals on the surface. The result is a unique and refined aesthetic effect, and an improvement of the mechanical properties of the steel which is more resistant to impact and scratches. |
| High thickness            | 1mm thick steel. A significant thickness, which guarantees the maximum sturdiness and durability.                                                                                                                                                                                                                                              |
| Perimetral overflow       | The overflow is always a security on the Foster sinks that prevents the overflow of water in case of oversights. The perimeter drain solution improves aesthetics thanks to its square and essential shape.                                                                                                                                    |
| Small radius              | Bowls with squared shapes with a modern design and an increased capacity, for a minimal aesthetics connected with an extreme practicity.                                                                                                                                                                                                       |