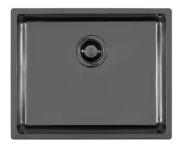

### Sink KE R15 Gun Metal

Flush-mount | Top-mount Kitchen Sinks Code: 2155 056

#### DETAILS

| Edge/Installation Type | Flush-mount   Top-mount  |
|------------------------|--------------------------|
| Material               | AISI 304 stainless steel |
| Texture                | Foster brushed           |
| Finish                 | PVD                      |
| Coloring               | Gun Metal                |
| Base                   | 60 cm                    |
| Dimensions             | 540 x 440 mm             |
| Bowl dimension         | 500 x 400 mm             |
| Width                  | 54 cm                    |