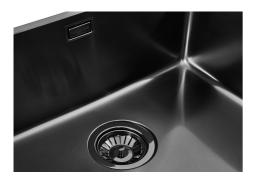

### Sink KE R15 Gun Metal

Flush-mount | Top-mount Kitchen Sinks Code: 2155 056

#### DETAILS

| Edge/Installation Type | Flush-mount   Top-mount  |
|------------------------|--------------------------|
| Material               | AISI 304 stainless steel |
| Texture                | Foster brushed           |
| Finish                 | PVD                      |
| Coloring               | Gun Metal                |
| Base                   | 60 cm                    |
| Dimensions             | 540 x 440 mm             |
| Bowl dimension         | 500 x 400 mm             |
| Width                  | 54 cm                    |

| Built-in hole     | View technical data sheet                                       |
|-------------------|-----------------------------------------------------------------|
| Number of bowls   | 1 bowl                                                          |
| Mixer holes       | No standard holes                                               |
| Standard fittings | Fixing hooks, gasket, drain, overflow and siphon, boxed packing |
| Drainer           | No                                                              |
| Waste fitting     | 3,5" drain                                                      |

#### FEATURES

| Basket 3,5" waste fitting | The drain is equipped with a large 3.5" drain, with the practical basket cap that prevents the discharge of solid parts.                                                                                                                                                                                                                       |
|---------------------------|------------------------------------------------------------------------------------------------------------------------------------------------------------------------------------------------------------------------------------------------------------------------------------------------------------------------------------------------|
| Gun Metal                 | The Gun Metal finish is obtained by treating steel with a physical process called PVD (Phisical Vacuum Deposition) which deposits particles of noble metals on the surface. The result is a unique and refined aesthetic effect, and an improvement of the mechanical properties of the steel which is more resistant to impact and scratches. |
| High thickness            | 1mm thick steel. A significant thickness, which guarantees the maximum sturdiness and durability.                                                                                                                                                                                                                                              |
| Perimetral overflow       | The overflow is always a security on the Foster sinks that prevents the overflow of water in case of oversights. The perimeter drain solution improves aesthetics thanks to its square and essential shape.                                                                                                                                    |
| Small radius              | Bowls with squared shapes with a modern design and an increased capacity, for a minimal aesthetics connected with an extreme practicity.                                                                                                                                                                                                       |

#### **TECHNICAL DATA**

Intaglio per il troppo-pieno Recess for housing the over-flow

Built-in cut out for FTS - Foratura per installazione FTS