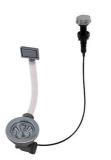

#### **OPTIONAL AUTOMATIC WASTE FITTINGS**

Gun Metal automatic waste fitting -PG 8407 110

Space Push Gun Metal automatic waste fitting - PO 8407 120