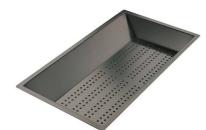

\* only in combination with the accessory 8644 101

Stainless steel basket 8611 000

Stainless steel perforated tray

8151 000

\* only in combination with the accessory 8644 101

Stainless steel perforated tray PVD Copper 8151 008